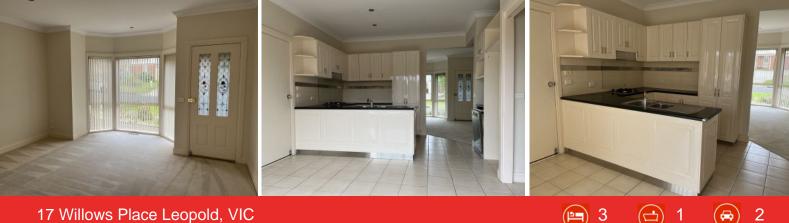

## Family Home In Quiet Location

This lovely three bedroom family home is located in a very quiet location and within a short drive to all that Leopold has to offer. Featuring lounge, dining and kitchen equipped with gas cook top, oven, dishwasher and plenty of bench and cupboard space. Master bedroom with walk in robe, bedrooms two and three with built in robes. Family bathroom with freestanding bath, shower, vanity and toilet, separate laundry plus a second toilet. Gas ducted heating plus an air conditioner. Double garage with internal access.