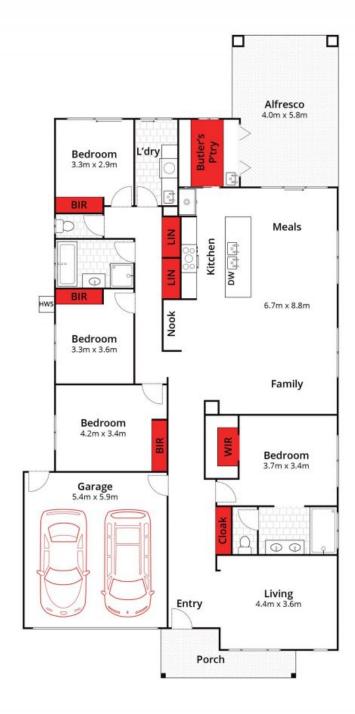

## Style With A Coastal Aesthetic

Dream family living has never looked more stylish than this stunning property set in sought-after Oakdene estate just minutes from the beach. Gifted with an intuitive floorplan, premium features and a host of entertaining spaces surrounded by relaxed seaside landscaping, this superb home is the perfect base to live, work and play on the Bellarine.

Price: \$990,000 Property Type: House Land: 657 m2