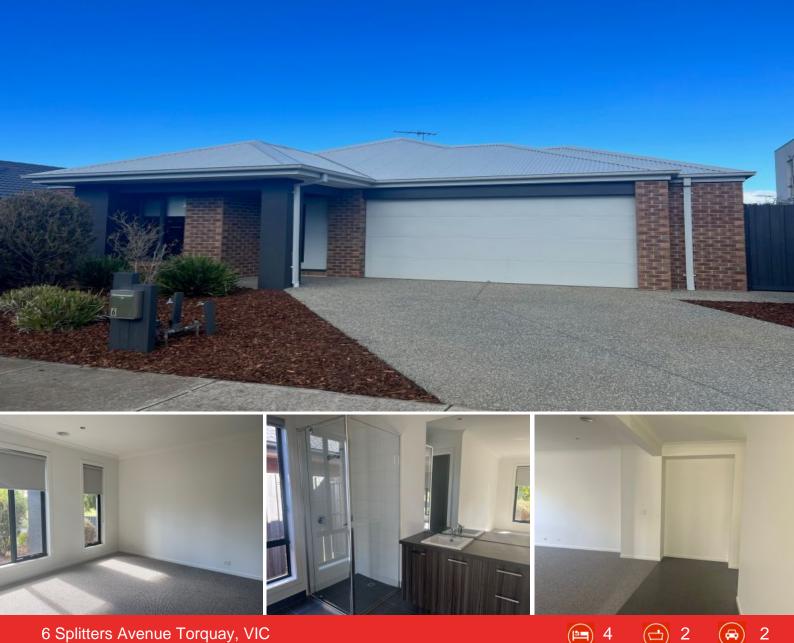

## Appeals to a Family

This home offers the lot and is superbly located opposite parkland.

With 4 bedrooms, a wide entry hall, master bedroom with ensuite and walk in robe, built in robes to the other 3 bedrooms, separate lounge/media room, an open plan kitchen/dining/living area which leads through to an outdoor entertaining area and flat fully fenced back yard.

The kitchen is fully equipped with stylish inclusions, 900mm gas cook top and oven, dishwasher and walk in pantry.

Other features include ducted heating, split system air conditioning, new carpet, fresh paint and a double lock up remote garage with internal access.