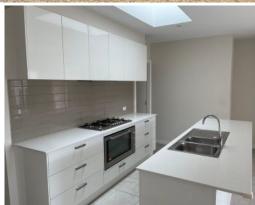

The kitchen boasts Caesar stone bench tops, 900ml cook top and oven, dishwasher, walk in pantry and plenty of bench and cupboard space. Master bedroom with ensuite and two walk in robes, bedrooms two, three and four with built in robes. Family bathroom with bath, separate toilet and laundry.