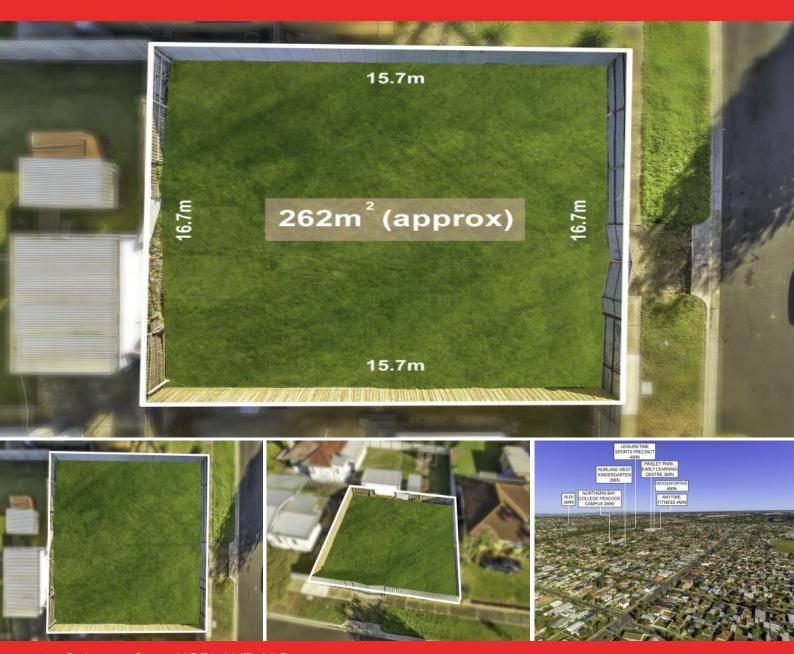

## Titled & Ready to Build Your Dream Home

A rare opportunity to find a vacant allotment that will accommodate your dream home has just become available. Set on approx 262sqm and with the opportunity to build your new home, this well positioned block is close to all the amenities you could ever wish for. Within close proximity to the freeway to Melbourne, Geelong just under 10min away, public transport and easy Ring Road access, this location couldn't get much better.

**Price:** \$220,000 - \$240,000

**Property Type:** Land **Land:** 260 m2