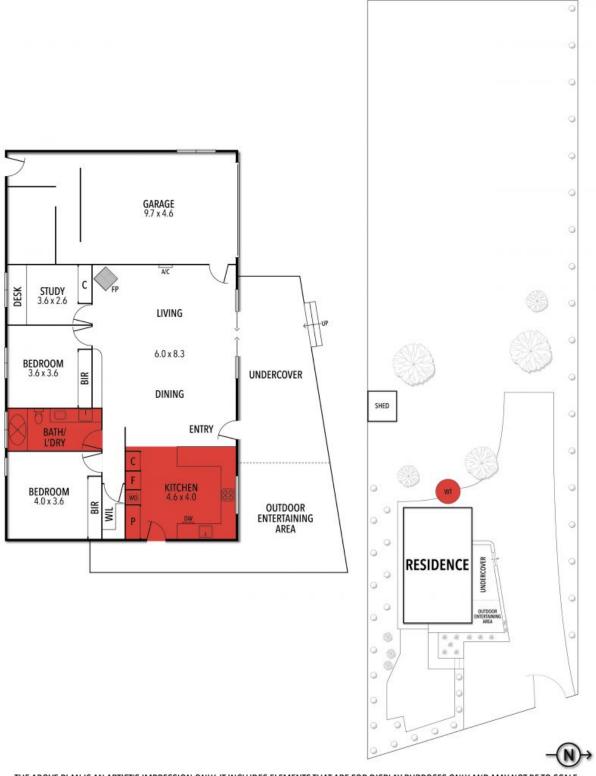

## 42 SCHOOL ROAD, BELLBRAE

THE ABOVE PLAN IS AN ARTIST'S IMPRESSION ONLY, IT INCLUDES ELEMENTS THAT ARE FOR DISPLAY PURPOSES ONLY AND MAY NOT BE TO SCALE. LANDSCAPING SHOWN IS INDICATIVE ONLY. DIMENSIONS ARE APPROXIMATE.