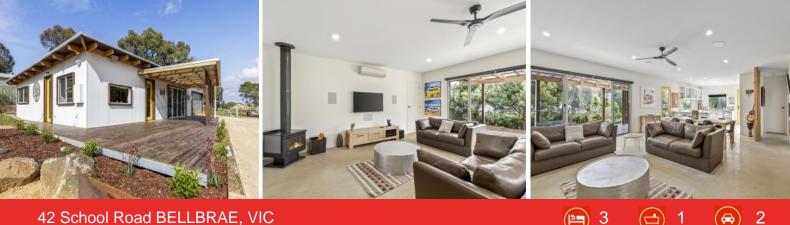

This three bedroom, open plan living home with views across the rolling hills includes:

\* The property will be sold as a walk in walk out opportunity

| Price:         | \$1,350,000 - \$1,450,000 |
|----------------|---------------------------|
| Property Type: | House                     |
| Land:          | 2599 m2                   |

**BELLBRAE, VIC** 

42 School Road