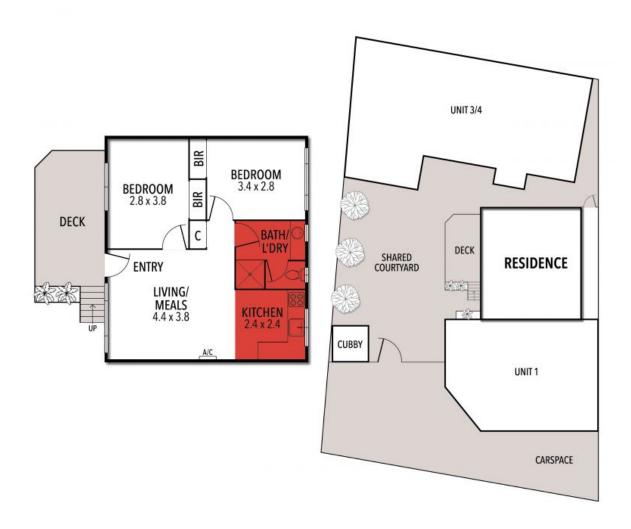

## Convenient & Cosy

Savour the short walk to shopping and local cafes whilst living in this two bedroom unit, positioned conveniently close to everything you need, yet tucked away in a quiet street. Open living room with kitchen which flows onto a sunny front deck with a nice northern aspect, and shared courtyard. Two bedrooms with built in robes and a central bathroom. Leave the car in the driveway and walk everywhere.

## Miranda McGree

0407613250

mirandam@hayden.com.au

THE ABOVE PLAN IS AN ARTIST'S IMPRESSION ONLY, IT INCLUDES ELEMENTS THAT ARE FOR DISPLAY PURPOSES ONLY AND MAY NOT BE TO SCALE. LANDSCAPING SHOWN IS INDICATIVE ONLY. DIMENSIONS ARE APPROXIMATE.