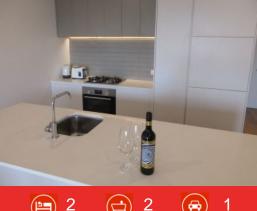

The apartment offers;

? Open plan kitchen and living area with picture window views across the street scapes and Waterfront of Geelong

? The kitchen boasts a full complement of prestige Bosch appliances, stone benchtops, built in fridge and an island bench with breakfast bar