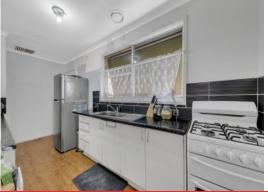

Features include:

- ? 3 Bedrooms
- ? Updated kitchen
- ? Spacious open plan living & dining zone
- ? Fully renovated bathroom
- ? Spacious open plan living & dining zone
- ? Double garage + 4 car carport with front remote roller door
- ? Close to all amenities