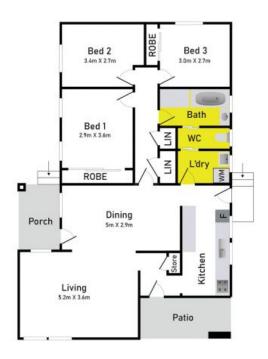

# HAYDEN

**Anna Vines** 

**Terry Casey** 

0493 223 192

0493121369

 $anna@hay dengeelong.com. \textbf{\textit{xe}} nt als. geelong@ray white.com$ 

Floor Plan

Site Plan

1 Hilson Court, Corio

\*Whitst Ray White Geolong has made every attempt to ensure the accuracy of the floor plan contained here, measurements are approximate and no responsibility is taken for any error, emission or mistratement. This plan is fell full waterative purposes only.