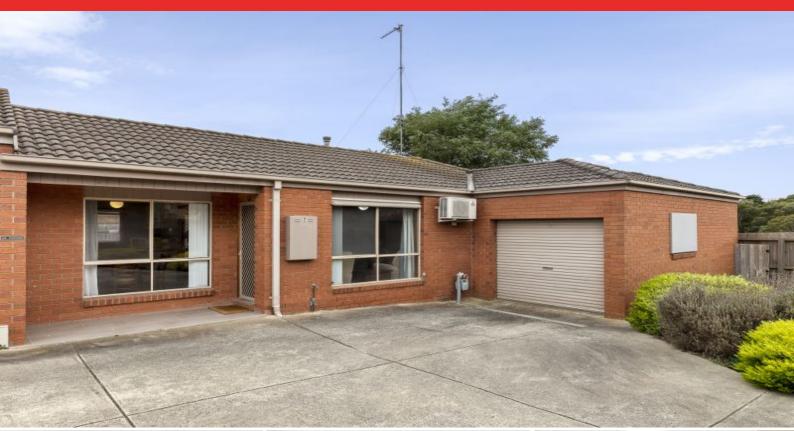

## **Conveniently Located Unit!**

This two bedroom unit is centrally located in Leopold, with gated access to the Bellarine Rail Trail, a short drive to Leopold Primary school, Gateway Plaza and an easy drive into Geelong. Featuring lounge, dining and kitchen equipped with a freestanding gas stove, large fridge cavity and an abundance of cupboards. Two spacious bedrooms, both with built in robes, bathroom with bath, vanity and shower, separate toilet and laundry. Split system heating and cooling plus ceiling fans ensures year round comfort. Single car garage and fully enclosed rear yard.