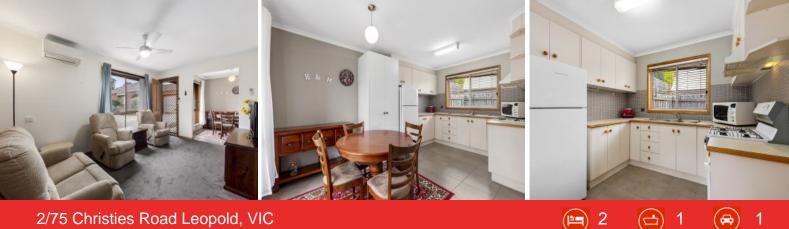

## **Conveniently Located Unit!**

This two bedroom unit is centrally located in Leopold, with gated access to the Bellarine Rail Trail, a short drive to Leopold Primary school, Gateway Plaza and an easy drive into Geelong. Featuring lounge, dining and kitchen equipped with a freestanding gas stove, large fridge cavity and an abundance of cupboards. Two spacious bedrooms, both with built in robes, bathroom with bath, vanity and shower, separate toilet and laundry. Split system heating and cooling plus ceiling fans ensures year round comfort. Single car garage and fully enclosed rear yard.