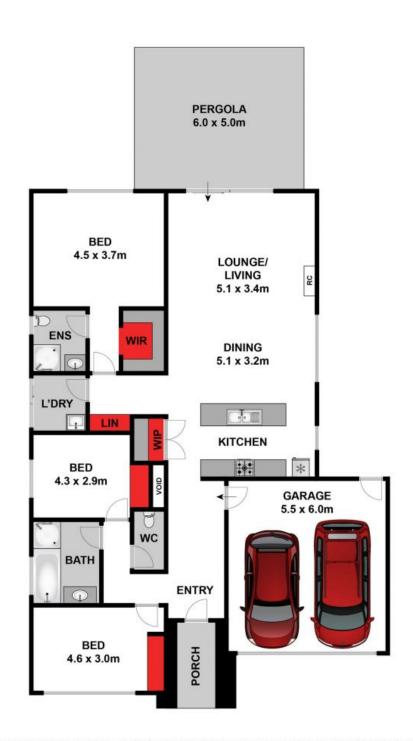

16 Anchorage Way LEOPOLD, VIC

3

2

## Family Friendly Home In A Great Location!

Please also note, that we do not accept 1Form applications.

Price: Under Application!

Property Type: House

Date Available: Thursday, 8th June 2023

**Land:** 448 m2