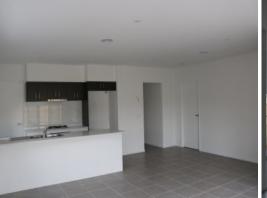

#### Features include:

- Four Bedrooms with built in robes
- Master with ensuite and walk in robe
- Built in robes to the further bedrooms
- Stylish kitchen with gas appliances, dishwasher and large walk in pantry
- Large living room
- Ducted heating, air conditioning
- Double remote control garage