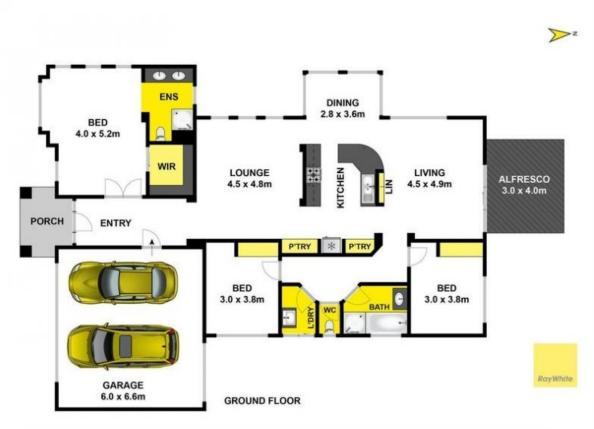

This Home offers 3 bedrooms, the master with ensuite and walk in robe, while the two remaining bedrooms have built in robes and share a central bathroom and a separate toilet.

? close to Geelong CBD and local shopping centres

? perfect layout, with great sized rooms

? recently upgraded features within the house

Other notable features include ducted heating evaporated cooling, gas cooking, double lock

Price: \$520 per week Property Type: House

## **HAYDEN**

**Anna Vines** 

**Jade Sweeney** 

0493 223 192

0429087550

 $anna@hay dengeelong.com. \\ \verb|\dot{a}ade@hay dengeelong.com.au|$ 

Approx House Area 200m<sup>3</sup>
Approx Land Area 591 m<sup>2</sup>
Approx Land Area 5