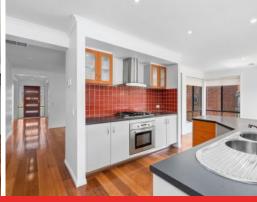

? perfect layout, with great sized rooms

? recently upgraded features within the house

Other notable features include ducted heating evaporated cooling, gas cooking, double lock

Price: \$520 per week Property Type: House