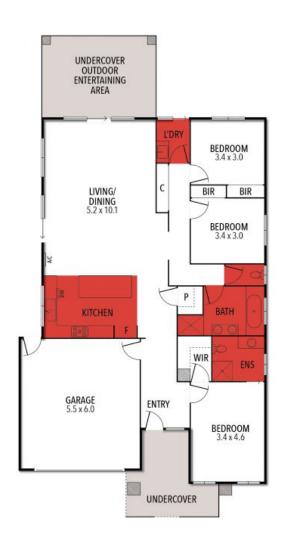

## The Perfect Downsizer

Looking for a functional family home that's close to schools, shops, and everything you need? Look no further! This stunning home is designed and built to a high standard, with intelligent design that captures an abundance of natural light and high ceilings that add to the extra feel of space.

But that's not all! This home is also situated on a 454m2 allotment with established gardens and is conveniently located close to schools and shops, making it the perfect place to call home. Plus, living on the Surfcoast offers an unbeatable lifestyle, with beautiful beaches, stunning scenery, and a laid-back coastal vibe.

**Price:** \$900,000 - \$990,000

**Property Type:** House **Land:** 454 m2