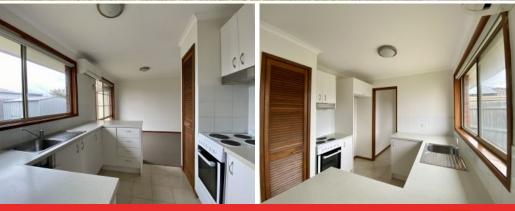

#### Fresh & Bright

This bright and fresh unit has recently been painted and boasts new carpet.

Features Include:

- ? Open plan living, kitchen and dining area
- ? Well-equipped kitchen with plenty of cupboard and pantry space & an electric upright stove.
- ? Two bedrooms with built in robes
- ? Renovated central bathroom which includes a bath, shower and a separate toilet.
- ? Split system heating & cooling
- ? Spacious laundry leads out to a private low maintenance yard