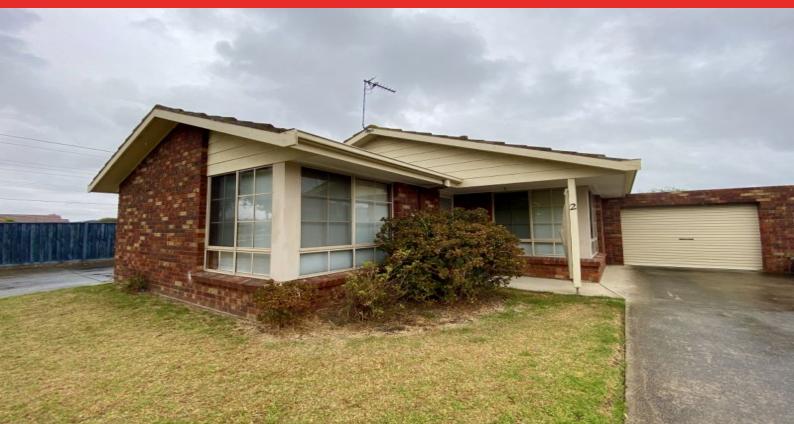

#### 2/1 Apollo Place WHITTINGTON, VIC

#### Fresh & Bright

This bright and fresh unit has recently been painted and boasts new carpet.

Features Include:

- ? Open plan living, kitchen and dining area
- ? Well-equipped kitchen with plenty of cupboard and pantry space & an electric upright stove.
- ? Two bedrooms with built in robes
- ? Renovated central bathroom which includes a bath, shower and a separate toilet.
- ? Split system heating & cooling
- ? Spacious laundry leads out to a private low maintenance yard