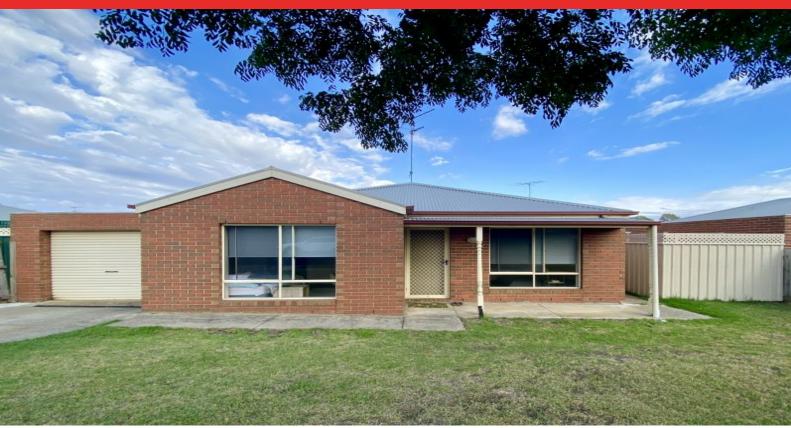

## 4 Huon Crescent LEOPOLD, VIC

## Attractive Townhouse in Prime Location

This three bedroom townhouse features a north facing undercover alfresco area perfect for outdoor entertaining.

Additional features include:

- ? Modern kitchen with stainless steel appliances
- ? Open plan living and dining
- ? Master bedroom with walk-in robe and ensuite
- ? Split system air conditioning

All within 15 minutes of Geelong CBD

Price: \$480.00 per week
Property Type: Townhouse

Date Available: Wednesday, 24th May 2023