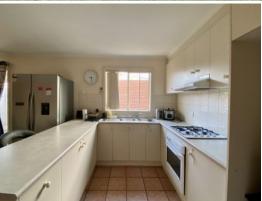

## Attractive Townhouse in Prime Location

This three bedroom townhouse features a north facing undercover alfresco area perfect for outdoor entertaining.

Additional features include:

- ? Modern kitchen with stainless steel appliances
- ? Open plan living and dining
- ? Master bedroom with walk-in robe and ensuite
- ? Split system air conditioning