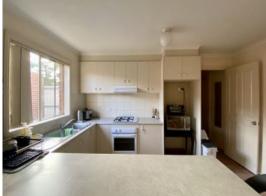

## Attractive Townhouse in Prime Location

This three bedroom townhouse features a north facing undercover alfresco area perfect for outdoor entertaining.

Additional features include:

- ? Modern kitchen with stainless steel appliances
- ? Open plan living and dining
- ? Master bedroom with walk-in robe and ensuite
- ? Split system air conditioning