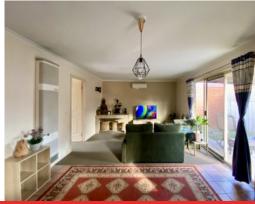

## Attractive Townhouse in Prime Location

This three bedroom townhouse features a north facing undercover alfresco area perfect for outdoor entertaining.

Additional features include:

- ? Modern kitchen with stainless steel appliances
- ? Open plan living and dining
- ? Master bedroom with walk-in robe and ensuite
- ? Split system air conditioning