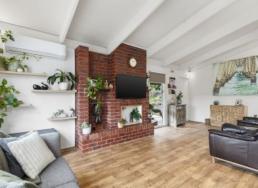

This 3 bedroom home enjoys a generous street setback with striking natural landscaping on the large 821sqm block, providing a lovely sense of privacy, and also practical car parking spaces. White raked ceilings and timber wall panelling throughout beautifully capture beachside vibes.

The open plan living, dining and kitchen hub to the rear of the home is cleverly zoned to create separate living spaces with sweeping views across the backyard featuring a stand out outdoor entertaining area. Wrapping around the home and connecting to the side verandah this outdoor zone creates a plenitude of protected options to enjoy the sunshine from dawn til dusk. Built in BBQ space, outdoor fireplace, extensive concrete and brick paving, ext