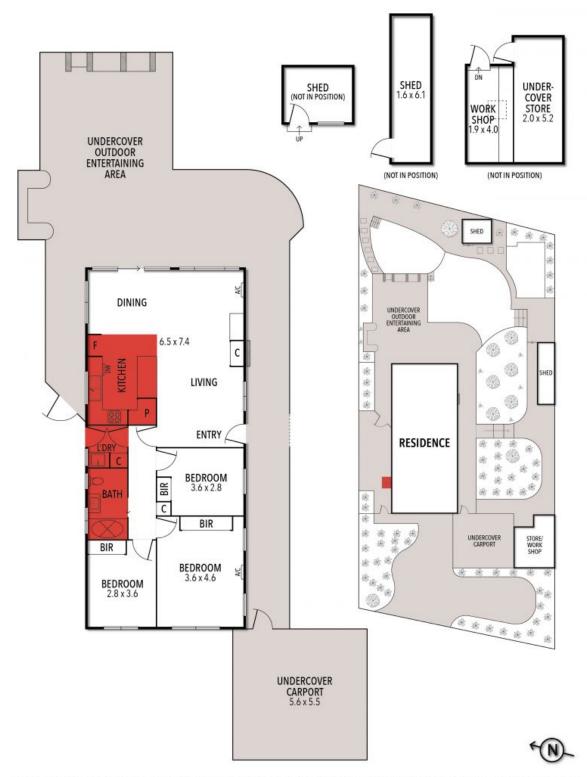

## 2 SPARROW AVENUE, ANGLESEA

THE ABOVE PLAN IS AN ARTIST'S IMPRESSION ONLY, IT INCLUDES ELEMENTS THAT ARE FOR DISPLAY PURPOSES ONLY AND MAY NOT BE TO SCALE. LANDSCAPING SHOWN IS INDICATIVE ONLY. DIMENSIONS ARE APPROXIMATE.