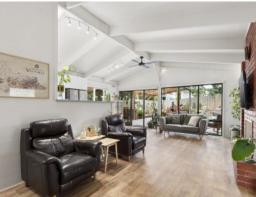

This 3 bedroom home enjoys a generous street setback with striking natural landscaping on the large 821sqm block, providing a lovely sense of privacy, and also practical car parking spaces. White raked ceilings and timber wall panelling throughout beautifully capture beachside vibes.

The open plan living, dining and kitchen hub to the rear of the home is cleverly zoned to create separate living spaces with sweeping views across the backyard featuring a stand out outdoor entertaining area. Wrapping around the home and connecting to the side verandah this outdoor zone creates a plenitude of protected options to enjoy the sunshine from dawn til dusk. Built in BBQ space, outdoor fireplace, extensive concrete and brick paving, ext