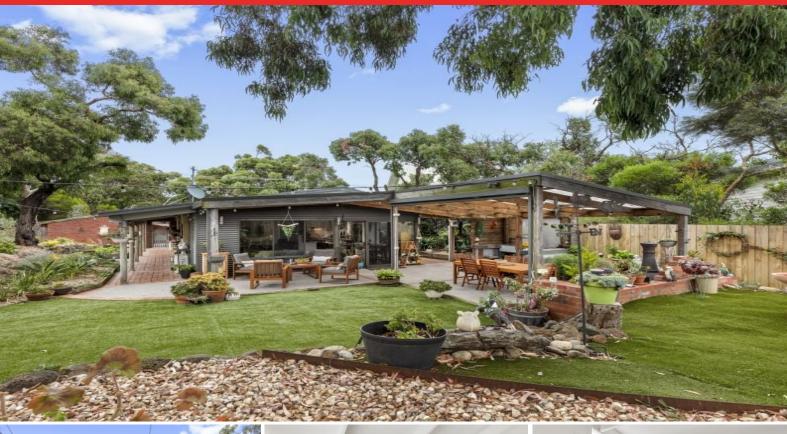

#### Coastal Charmer In Quiet Pocket

Tucked away in a quiet leafy pocket, within easy distance to the National Park, access to the golf course and close to handy short cut routes to the beaches, 2 Sparrow Avenue is a coastal charmer with solid bones and a world of opportunity.

This 3 bedroom home enjoys a generous street setback with striking natural landscaping on the large 821sqm block, providing a lovely sense of privacy, and also practical car parking spaces. White raked ceilings and timber wall panelling throughout beautifully capture beachside vibes.

The open plan living, dining and kitchen hub to the rear of the home is cleverly zoned to create separate living spaces with sweeping views across the backyard featuring a stand out outdoor entertaining area. Wrapping around the home and connecting to the side verandah this outdoor zone creates a plenitude of protected options to enjoy the sunshine from dawn til dusk. Built in BBQ space, outdoor fireplace, extensive concrete and brick paving, ext