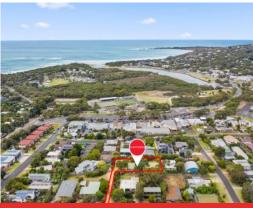

## Multi-Level Ocean Views

Tucked behind the busy hub of Anglesea with restaurants, cafes and shops within arm's reach, this newly renovated 4 bedroom home with huge office/study or 5th bedroom, boasts unrivalled ocean views from two levels. Privately located back from the street, on a uniquely large 1275sqm block with landscaped gardens, expanses of lawn and established trees, this home is a secret haven to escape the hustle of the daily grind.

Price: Contact Agent

**Property Type:** House **Land:** 1275 m2