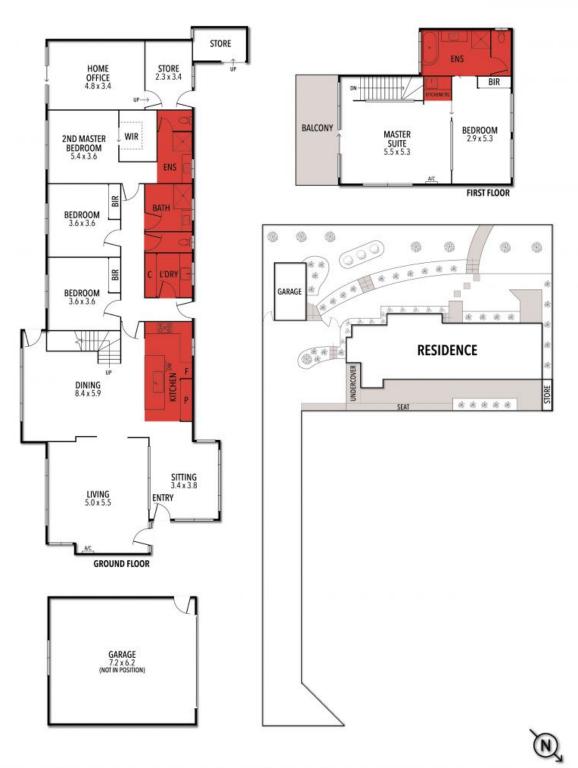

## Multi-Level Ocean Views

Tucked behind the busy hub of Anglesea with restaurants, cafes and shops within arm's reach, this newly renovated 4 bedroom home with huge office/study or 5th bedroom, boasts unrivalled ocean views from two levels. Privately located back from the street, on a uniquely large 1275sqm block with landscaped gardens, expanses of lawn and established trees, this home is a secret haven to escape the hustle of the daily grind.

On ground level you'll find two living areas, one with wide ocean views and the other with a north aspect which could work as kids TV room, library or sun room. A connected dining room with beachy floorboards feels light and bright and also sneaks in an ocean view! The all-new kitchen overlooks the dining space and dazzles with minimalist white stone benchtops, subway tiled splashback, soft close pot drawers and stainless steel appliances. Also on this level are two bedrooms with BIRs a stylish family bathroom and a huge 2nd master suite with WIR and ensuite. To the rear of the home is a handy home office with separate acc