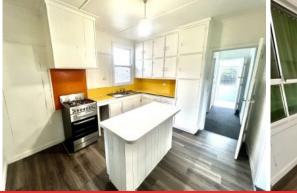

#### Features:

- ? Bright and light family living and dining room
- ? Functional and sunny kitchen with ample cupboard space & gas cooktop
- ? 2 good-sized bedrooms
- ? Bathroom
- ? Separate toilet
- ? Ceiling fans in main living, dining and second bedroom
- ? Short distance to all major amenities