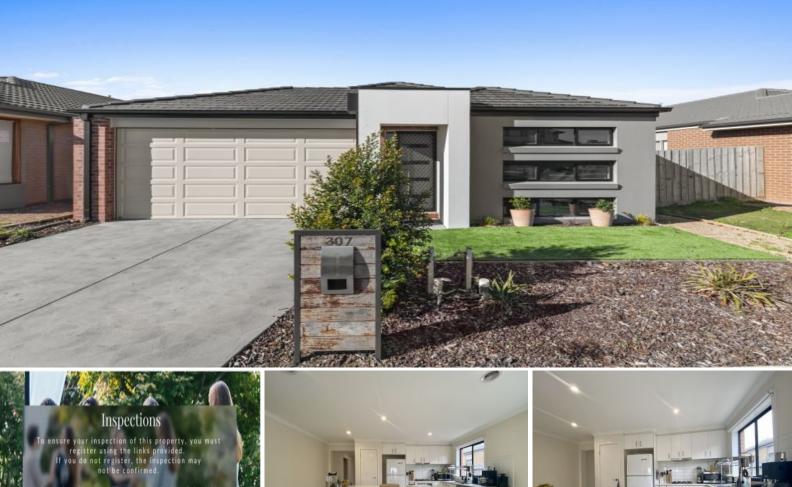

## 307 Charlemont Road ARMSTRONG CREEK, VIC

## Modern Family Living

This impressive family home is an opportunity to create a lifestyle in the heart of Armstrong Creek. With easy access to the Armstrong Creek wetlands and direct access to kilometers of walking tracks, walking distance to St Catherine of Siena Catholic school and a short drive to the Village Warralily shopping Centre and local schools and childcare, sporting grounds and so much more.

Feature Include:

- ? Master suite with walk in robe and ensuite
- ? 3 good sized bedrooms with built in robes
- ? Sunny open plan living with family room/dining area and kitchen
- ? Stylish full bathroom
- ? Secure low maintenance rear yard