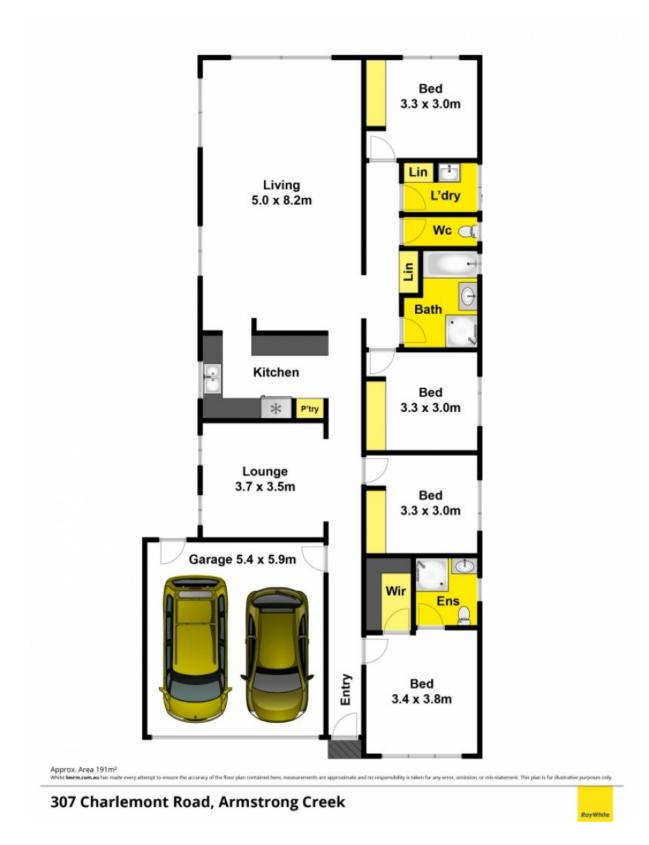

Feature Include:

- ? Master suite with walk in robe and ensuite
- ? 3 good sized bedrooms with built in robes
- ? Sunny open plan living with family room/dining area and kitchen
- ? Stylish full bathroom
- ? Secure low maintenance rear yard