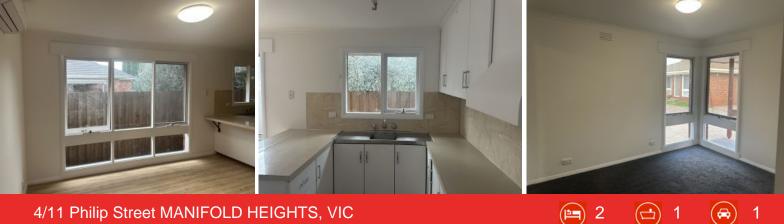

## 4/11 Philip Street MANIFOLD HEIGHTS, VIC

Featuring:

- ? Two large bedrooms built in robes
- ? Spacious open plan kitchen/dining/living
- ? All electric appliances
- ? Bathroom/laundry with separate toilet
- ? Split system heating and cooling
- ? Small low maintenance courtyard
- ? Single car garage

Freshly painted with new carpets and blinds throughout, this neat and fresh unit will not

| Price:          | \$370.00 per week       |
|-----------------|-------------------------|
| Property Type:  | Unit                    |
| Date Available: | Friday, 4th August 2023 |