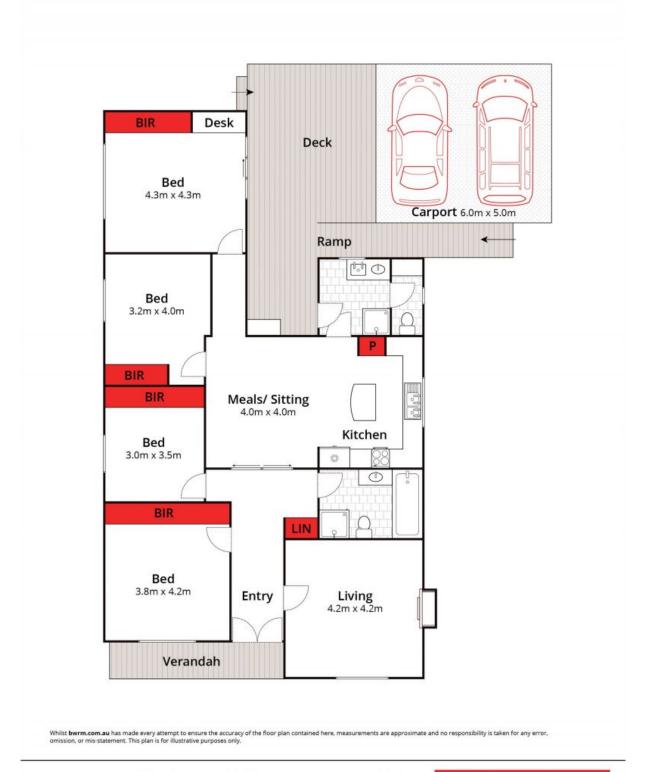

## Charm & Character In The Heart Of Leopold!

As you step inside the front gate, you'll instantly fall in love with the sense of old-world charm. Soaring ceilings and polished floorboards enrich the interiors, with beautifully-retained period details including leadlight windows and decorative ceiling plaster. The front lounge overlooks the rose garden, while the open plan living/dining/kitchen zone creates the centrepiece of the home. The kitchen exudes rustic charm with timber cabinetry, a stainless-steel dishwasher and oven/gas cooktop.