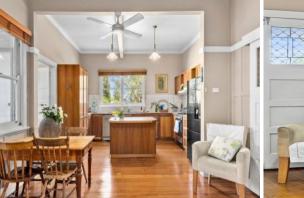

## Charm & Character In The Heart Of Leopold!

As you step inside the front gate, you'll instantly fall in love with the sense of old-world charm. Soaring ceilings and polished floorboards enrich the interiors, with beautifully-retained period details including leadlight windows and decorative ceiling plaster. The front lounge overlooks the rose garden, while the open plan living/dining/kitchen zone creates the centrepiece of the home. The kitchen exudes rustic charm with timber cabinetry, a stainless-steel dishwasher and oven/gas cooktop.