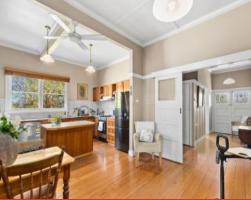

## Charm & Character In The Heart Of Leopold!

As you step inside the front gate, you'll instantly fall in love with the sense of old-world charm. Soaring ceilings and polished floorboards enrich the interiors, with beautifully-retained period details including leadlight windows and decorative ceiling plaster. The front lounge overlooks the rose garden, while the open plan living/dining/kitchen zone creates the centrepiece of the home. The kitchen exudes rustic charm with timber cabinetry, a stainless-steel dishwasher and oven/gas cooktop.