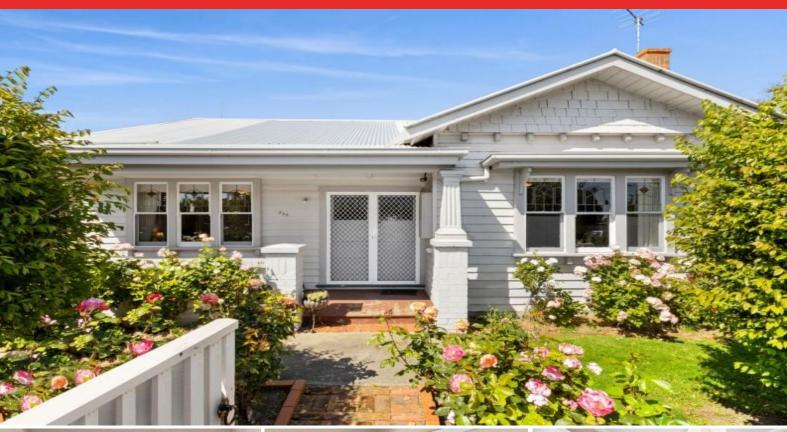

## Charm & Character In The Heart Of Leopold!

As you step inside the front gate, you'll instantly fall in love with the sense of old-world charm. Soaring ceilings and polished floorboards enrich the interiors, with beautifully-retained period details including leadlight windows and decorative ceiling plaster. The front lounge overlooks the rose garden, while the open plan living/dining/kitchen zone creates the centrepiece of the home. The kitchen exudes rustic charm with timber cabinetry, a stainless-steel dishwasher and oven/gas cooktop.