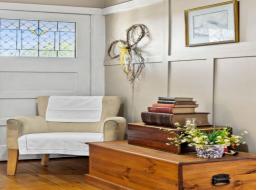

## Charm & Character In The Heart Of Leopold!

As you step inside the front gate, you'll instantly fall in love with the sense of old-world charm. Soaring ceilings and polished floorboards enrich the interiors, with beautifully-retained period details including leadlight windows and decorative ceiling plaster. The front lounge overlooks the rose garden, while the open plan living/dining/kitchen zone creates the centrepiece of the home. The kitchen exudes rustic charm with timber cabinetry, a stainless-steel dishwasher and oven/gas cooktop.