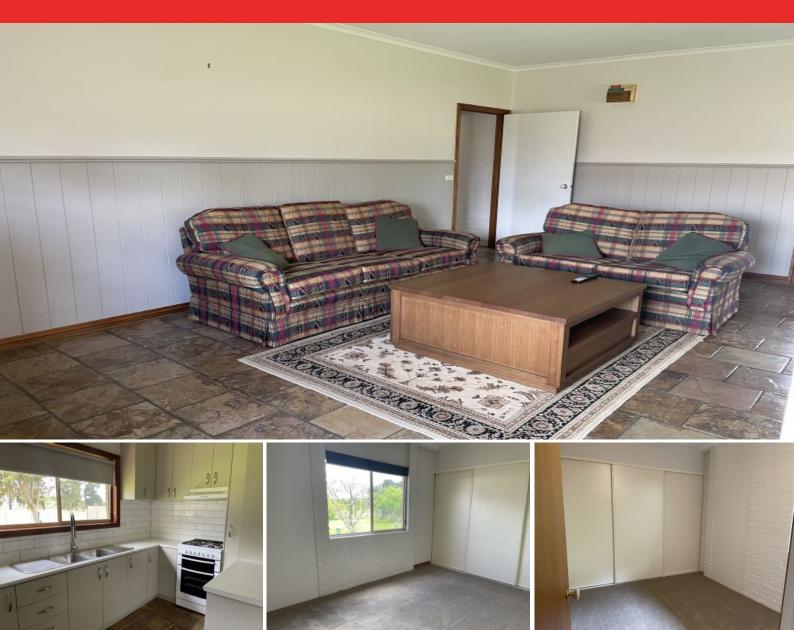

## **Renovated Bungalow**

This renovated bungalow on a property on Bellarine Highway is a delightful surprise and has a lovely outlook of green pastures. Consisting of two bedrooms with lots of built in cuboard space for storage. A open plan kitchen with upright gas cooker and plenty of bench space and great size living area. The bathroom has a shower, vanity and toilet with a seperate laundry and lovely front portico that you can enjoy your morning coffee. Utilities included and split system for all year round comfort.