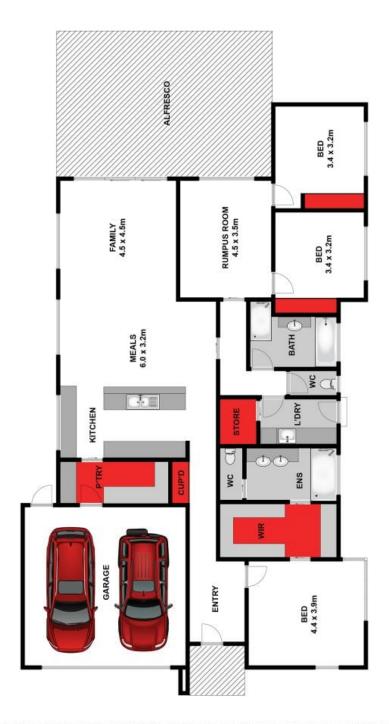

The floor plan is brimming with natural light. The crisp white walls and tall ceilings amplify space, and polished concrete floors open the design up. Two separate living zones are desirable, especially when entertaining.

The double garage, with internal access, ensures safety on arrival and connects conveniently with the pantry. Front and back watering systems make garden maintenance convenient.

**Price:** \$1,000,000 - \$1,100,000