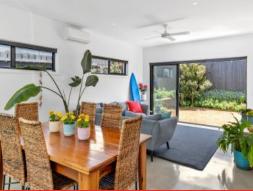

The floor plan is brimming with natural light. The crisp white walls and tall ceilings amplify space, and polished concrete floors open the design up. Two separate living zones are desirable, especially when entertaining.