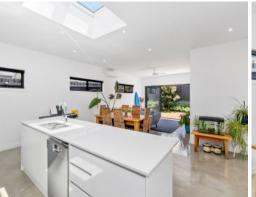

The floor plan is brimming with natural light. The crisp white walls and tall ceilings amplify space, and polished concrete floors open the design up. Two separate living zones are desirable, especially when entertaining.