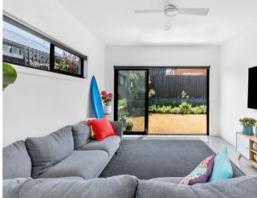

The floor plan is brimming with natural light. The crisp white walls and tall ceilings amplify space, and polished concrete floors open the design up. Two separate living zones are desirable, especially when entertaining.