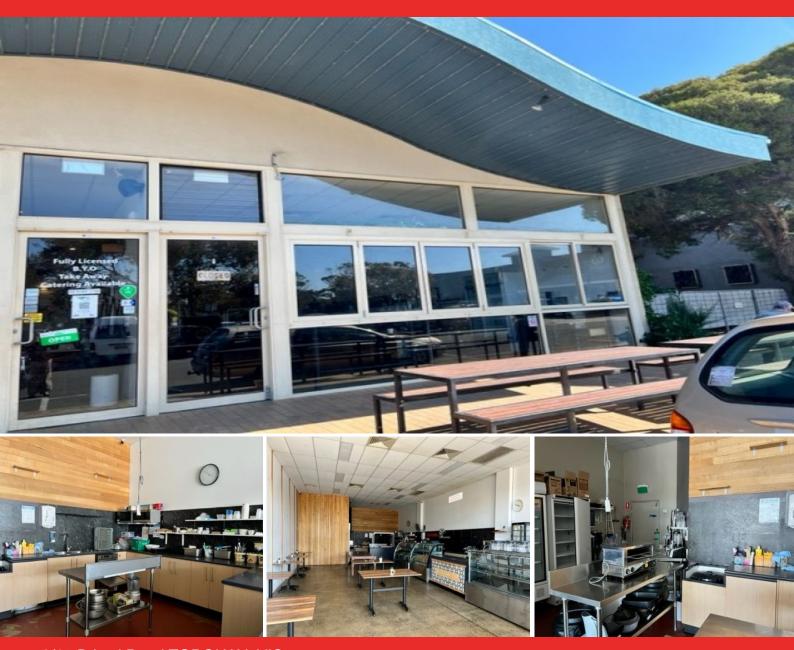

## 2/15 Bristol Road TORQUAY, VIC

## Vibrant Area Opportunity

This wonderful North facing shop offers a golden opportunity to secure a prime space and open your dream cafe/ restaurant or retail store.

- > Walk in and start up with the kitchen appliances currently in situ
- > Create a vibrant and inviting hub for locals and tourists to gather
- > Large bifold opening windows allowing a bench seat in the open air
- > External seating
- > Opposite carpark and supermarket

Property Type: Retail Land: 119 m2