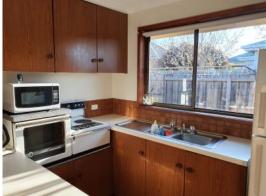

## Conveniently Located Unit!

This two bedroom unit is located only a few minutes from the High Street shopping precinct, and a short drive into Geelong and surrounding suburbs. Featuring open plan living, dining and kitchen with electric cooking facilities. Two bedrooms with robes, bathroom with bath, vanity and shower, separate toilet and laundry. Split system heating and cooling for year round comfort. A small rear courtyard and single car garage. Please note, the rent will increase to \$305.00 per week from 14th December 2022.