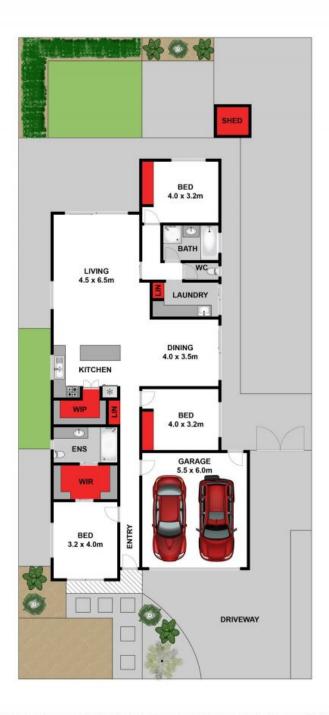

The options for entertaining are endless on this versatile 595 sqm (approx.) property. Host a dinner party with friends in the dining room or enjoy happy hour in the undercover entertaining area with an outlook to the private backyard, screened magnificently by an established Lilly Pilly hedge. A beautifully maintained lawn adjoins a paved fireplace area for late-night stargazing, while the sizeable side yard with gated street access has exceptional storage capacity for several vehicles and toys, making it the perfect base for your adventures. Additional features of this fantastic property include a double garage with shel