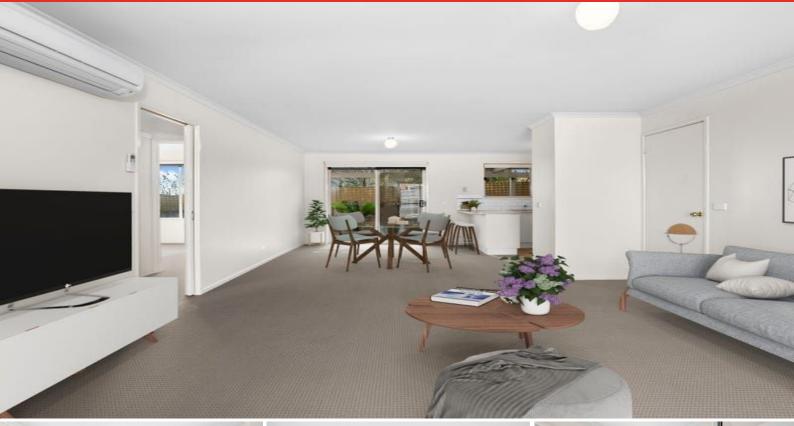

## Light And Bright Spacious Unit!

This light and bright spacious two bedroom unit is located within a short drive to all that Leopold has to offer. Featuring an open plan living, dining and kitchen looking out onto the alfresco zone perfect for relaxing with family and friends or entertaining. Great sized bedrooms with built in robes, bathroom with shower, bath and vanity, separate toilet, laundry and linen press. Split system heating and cooling ensures year round comfort. Single car garage with internal access and low maintenance gardens complete this property.