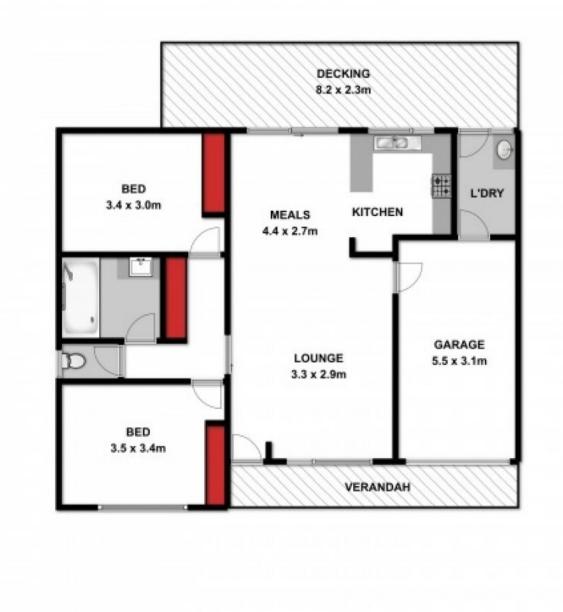

## HAYDEN

Paula Plunkett (03) 5250 1666 paula@haydenoceangrove.com.a

Approx Area 46.8m<sup>2</sup> White berm.com.au has made every attempt to ensure the accuracy of the floor plan contained here, measurements are approximate and no responsibility to taken for any error, omission, or mis-statement. This plan is far illustrative parposes only.