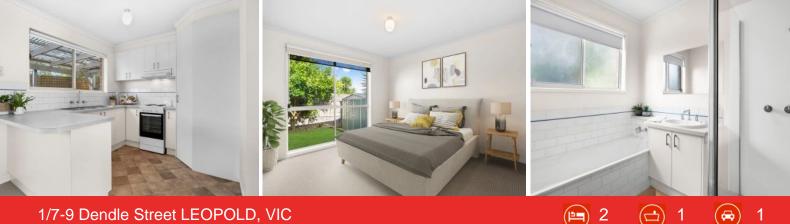

## Light And Bright Spacious Unit!

This light and bright spacious two bedroom unit is located within a short drive to all that Leopold has to offer. Featuring an open plan living, dining and kitchen looking out onto the alfresco zone perfect for relaxing with family and friends or entertaining. Great sized bedrooms with built in robes, bathroom with shower, bath and vanity, separate toilet, laundry and linen press. Split system heating and cooling ensures year round comfort. Single car garage with internal access and low maintenance gardens complete this property.

AN

1/7-9 Dendle Street

LEOPOLD, VIC