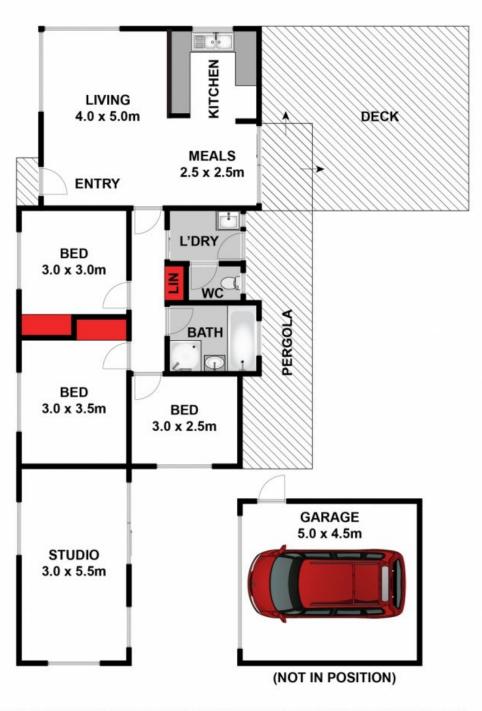

## Lots Of Space To Grow

With the centre of town a short stroll away, this recently renovated Drysdale home has been given a new lease on life. On a generous corner allotment it has the capacity for a further makeover with an extension (STCA) or live comfortably as it is or secure as a tidy investment.

Upon entry is a I-shaped living and dining area with a kitchen equipped with a Fisher & Paykel dishwasher and stand alone oven. Outside is a large north-facing yard and deck that is ideal for entertaining and providing space for children and pets to play.

**Price:** \$430,000-\$460,000

**Property Type:** House **Land:** 568 m2