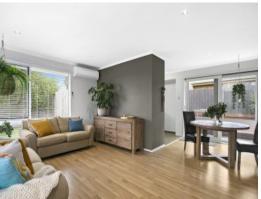

Upon entry is a I-shaped living and dining area with a kitchen equipped with a Fisher & Paykel dishwasher and stand alone oven. Outside is a large north-facing yard and deck that is ideal for entertaining and providing space for children and pets to play.