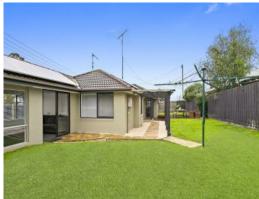

Upon entry is a I-shaped living and dining area with a kitchen equipped with a Fisher & Paykel dishwasher and stand alone oven. Outside is a large north-facing yard and deck that is ideal for entertaining and providing space for children and pets to play.