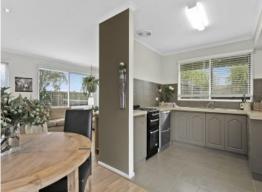

Upon entry is a I-shaped living and dining area with a kitchen equipped with a Fisher & Paykel dishwasher and stand alone oven. Outside is a large north-facing yard and deck that is ideal for entertaining and providing space for children and pets to play.