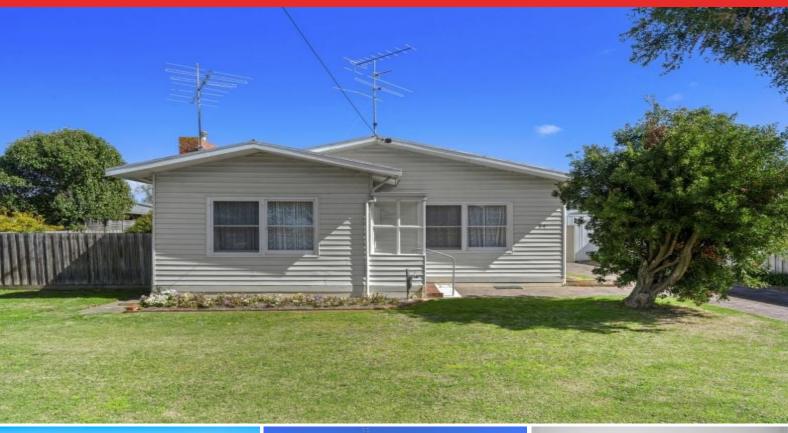

## Charming Cottage In Central Leopold

This charming cottage is located only a few short steps to Ash Road Shopping Strip and within walking distance to kindergarten and primary school. Featuring beautiful polished floor boards throughout the lounge room has gas heating plus a split system for year round comfort, dining room and kitchen equipped with a freestanding gas stove. Three bedrooms with robes, bathroom with shower over the bath and vanity, large laundry and separate toilet. Lots of off street parking, garage, rain water tank and low maintenance gardens.