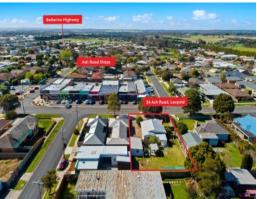

34 Ash Road LEOPOLD, VIC

3

## Charming Cottage In Central Leopold

This charming cottage is located only a few short steps to Ash Road Shopping Strip and within walking distance to kindergarten and primary school. Featuring beautiful polished floor boards throughout the lounge room has gas heating plus a split system for year round comfort, dining room and kitchen equipped with a freestanding gas stove. Three bedrooms with robes, bathroom with shower over the bath and vanity, large laundry and separate toilet. Lots of off street parking, garage, rain water tank and low maintenance gardens.