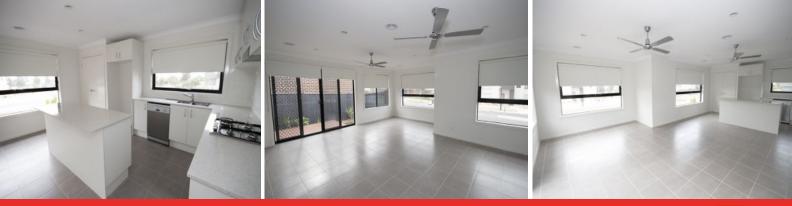

## LIGHT FILLED 3 BEDROOM HOME

This lovely property is on the fringe of The Quay Estate with the general store only a short stroll down the street and access to public transport if required.

Featuring a formal lounge area, and a large open plan kitchen/meals/family area with plenty of natural light coming through. The kitchen is fitted with stainless steel appliances (gas cook top and electric oven) and a dishwasher + plenty of cupboards for storage and stone bench tops. There is also a large pantry. Leading from the open living area is a generous sized deck in a secure and private back yard.

The master bedroom is at the back of the house facing onto the yard so extremely private and peaceful. There is a lovely spacious ensuite, and plenty of storage room available in the walk in robe.

| Price:          | \$475                         |
|-----------------|-------------------------------|
| Property Type:  | House                         |
| Date Available: | Wednesday, 21st November 2018 |