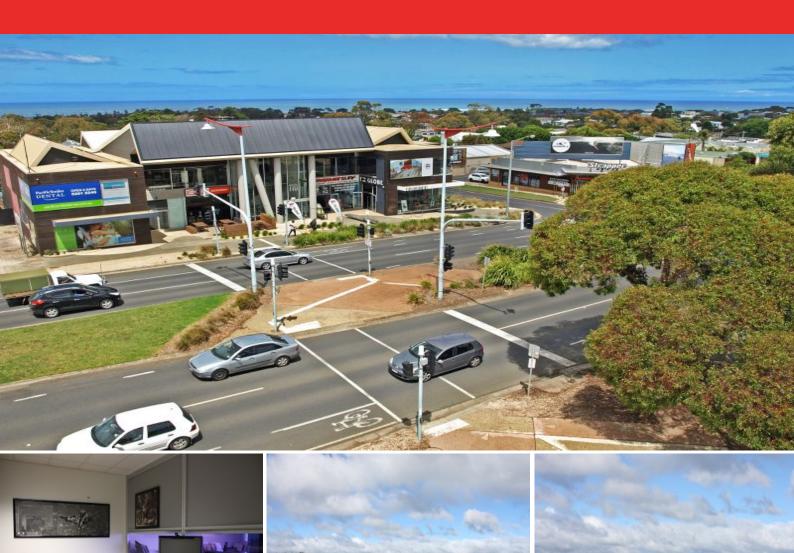

4/108-110 Surf Coast Highway TORQUAY, VIC

## Office Space - Investment

This premium 1st floor office space is extremely well located being directly opposite the vibrant Surf Industry Hub facing the Surf Coast Highway and part of a modern two storey building. Adequate car parking, excellent sunny outlook with ocean views, close public transport and popular eating venues. A rare opportunity to buy for owner occupation or use as a quality investment for a self managed super fund.

Rented for 1 year, \$27,560. pa

88.5m2 Office Space with ocean views in the iconic GLOBE building. Includes four designated underground carparks.

 $\label{lem:modern} \mbox{Modern, low maintenance building with other reputable businesses.}$ 