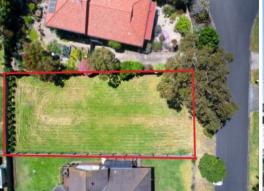

Situated in a court with no through traffic, this is an ideal location for a family home and the block, measuring approx. 585m2 offers space for a stunning home, the design of which is limited only by your imagination. A mature eucalypt at the front of the block could be the start of a stunning entryway.