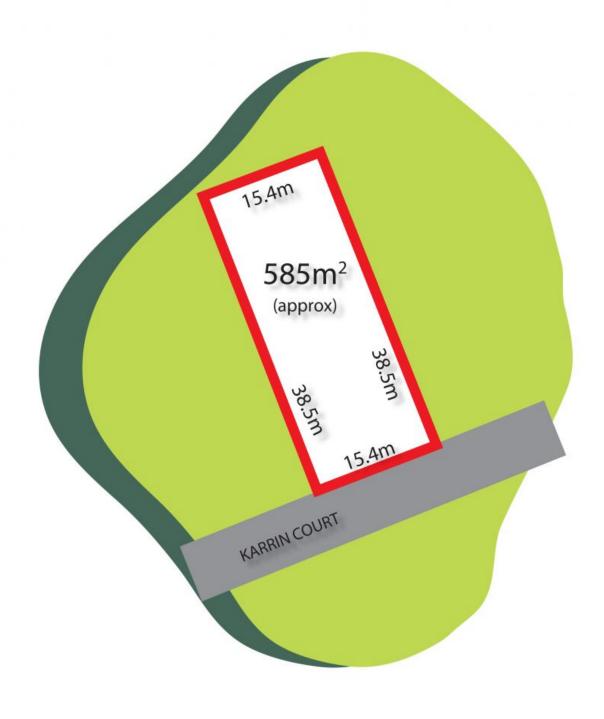

Situated in a court with no through traffic, this is an ideal location for a family home and the block, measuring approx. 585m2 offers space for a stunning home, the design of which is limited only by your imagination. A mature eucalypt at the front of the block could be the start of a stunning entryway.

**Price:** \$270,000 - \$295,000

Property Type: Land Land: 585 m2