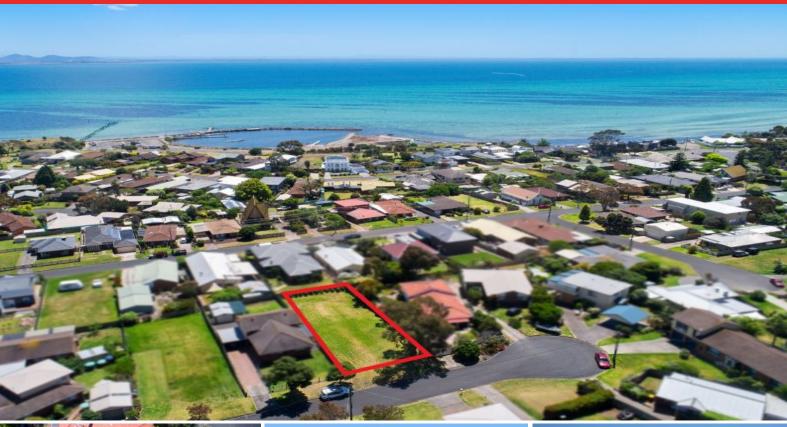

## Your Coastal Life Starts Now!

Slightly elevated, the sweeping views of Geelong and the You Yangs on this block are glorious and facing west, a contemporary home would overlook spectacular sunsets and capture beautiful winter light. Set in a quiet cul-de-sac, this vacant block is an opportunity to build in a coveted hamlet of the Bellarine Peninsula, close to boat ramps, beaches and all that coastal living has to offer.

Situated in a court with no through traffic, this is an ideal location for a family home and the block, measuring approx. 585m2 offers space for a stunning home, the design of which is limited only by your imagination. A mature eucalypt at the front of the block could be the start of a stunning entryway.