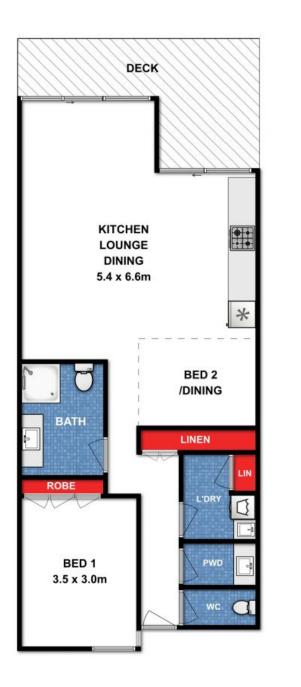

## 205/3 Payne Street, Torquay

While every attempt has been made to ensure the accuracy of the floor plan contained here, measurements are approximate and no responsibility is taken for any errors, omissions or miss-statement. This drawing is for illustrative purposes only and should be used as such by any prospective purchaser. All dimensions stated are approximate and should not be taken as definite.