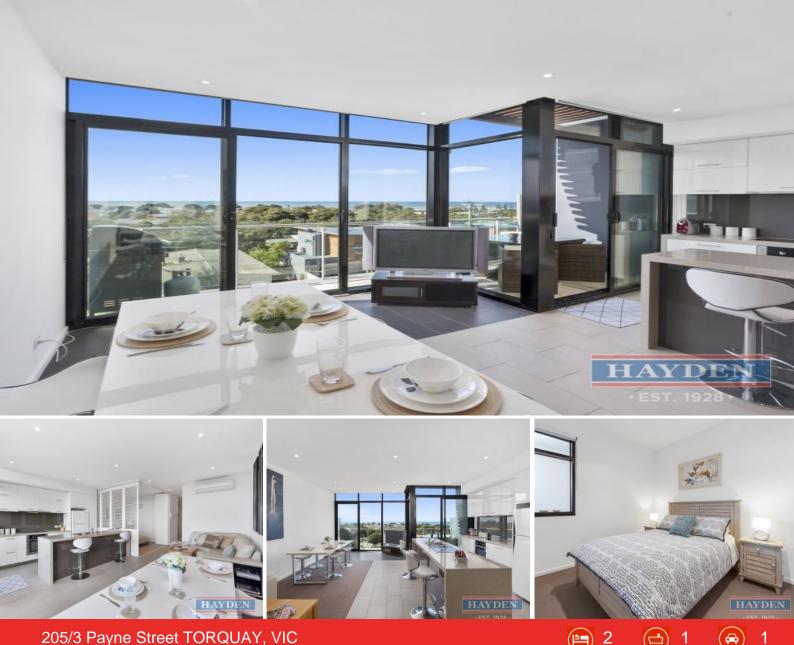

## 205/3 Payne Street TORQUAY, VIC

## Impeccable Apartment Living, Exceptional Ocean Views

Contemporary style, luxurious design and outstanding ocean views define this exceptional top floor apartment located in the Whitewater Apartment complex. A must see for investors and holidaymakers alike, this stunning property is conveniently situated just moments to the beach, with cafes, restaurants and specialty shopping at your doorstep. Just park the car, leave the keys at home and enjoy all there is on offer.

Immaculately presented, ideal location, contemporary luxury and spectacular views all ready to welcome the new owner.

Price: \$559,000 Property Type: Apartment