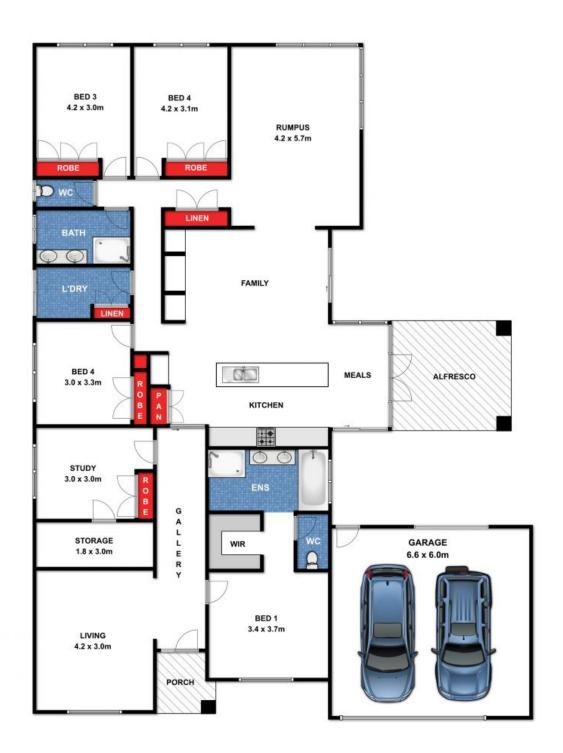

Highlighted by easy living with no shortage of space, the home is light, bright and wonderfully livable. The heart of the home surrounds the recently renovated open plan kitchen / dining complete with stainless steel 900mm freestanding electric oven with gas cooktop, oversized bench and extensive storage opening out to an undercover entertaining area. Accommodation consists of a sizeable master with WIR plus full ensuite including bath, oversized shower, twin basins and separate toilet. Three further generous bedrooms all come with BIRs plus a sizeable study with both BIRs and walk in storage could easily become a fifth bedroom. Multiple living spaces include a formal living for parental relaxation plus an enor

## 7 Tasman Court, Torquay

While every attempt has been made to ensure the accuracy of the floor plan contained here, measurements are approximate and no responsibility is taken for any errors, omissions or miss-statement. This drawing is for illustrative purposes only and should be used as such by any prospective purchaser. All dimensions stated are approximate and should not be taken as definite.