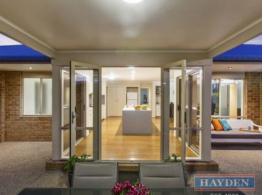

Highlighted by easy living with no shortage of space, the home is light, bright and wonderfully livable. The heart of the home surrounds the recently renovated open plan kitchen / dining complete with stainless steel 900mm freestanding electric oven with gas cooktop, oversized bench and extensive storage opening out to an undercover entertaining area. Accommodation consists of a sizeable master with WIR plus full ensuite including bath, oversized shower, twin basins and separate toilet. Three further generous bedrooms all come with BIRs plus a sizeable study with both BIRs and walk in storage could easily become a fifth bedroom. Multiple living spaces include a formal living for parental relaxation plus an enor