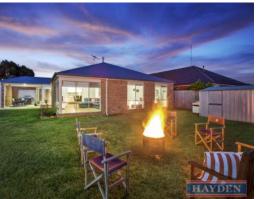

Highlighted by easy living with no shortage of space, the home is light, bright and wonderfully livable. The heart of the home surrounds the recently renovated open plan kitchen / dining complete with stainless steel 900mm freestanding electric oven with gas cooktop, oversized bench and extensive storage opening out to an undercover entertaining area. Accommodation consists of a sizeable master with WIR plus full ensuite including bath, oversized shower, twin basins and separate toilet. Three further generous bedrooms all come with BIRs plus a sizeable study with both BIRs and walk in storage could easily become a fifth bedroom. Multiple living spaces include a formal living for parental relaxation plus an enor