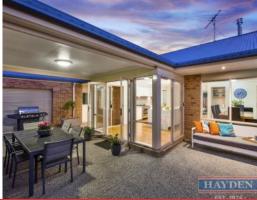

Highlighted by easy living with no shortage of space, the home is light, bright and wonderfully livable. The heart of the home surrounds the recently renovated open plan kitchen / dining complete with stainless steel 900mm freestanding electric oven with gas cooktop, oversized bench and extensive storage opening out to an undercover entertaining area. Accommodation consists of a sizeable master with WIR plus full ensuite including bath, oversized shower, twin basins and separate toilet. Three further generous bedrooms all come with BIRs plus a sizeable study with both BIRs and walk in storage could easily become a fifth bedroom. Multiple living spaces include a formal living for parental relaxation plus an enor