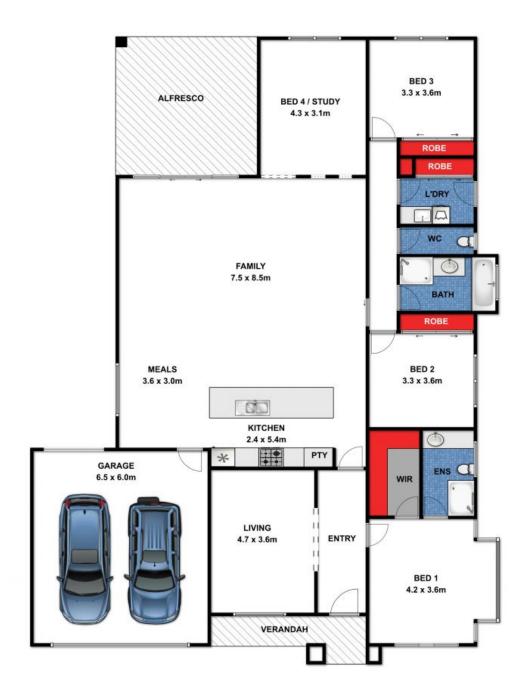

The second and third bedrooms have large built in robes, main bathroom plus separate toilet and laundry (including linen press) round out this comfortable family home.

Alfresco entertaining zone, open fire and roll up outdoor blinds and exposed aggregate pathways make this property easy to maintain and enjoy.

### 3 Seaward Way, Torquay

While every attempt has been made to ensure the accuracy of the floor plan contained here, measurements are approximate and no responsibility is taken for any errors, omissions or miss-statement. This drawing is for illustrative purposes only and should be used as such by any prospective purchaser. All dimensions stated are approximate and should not be taken as definite.