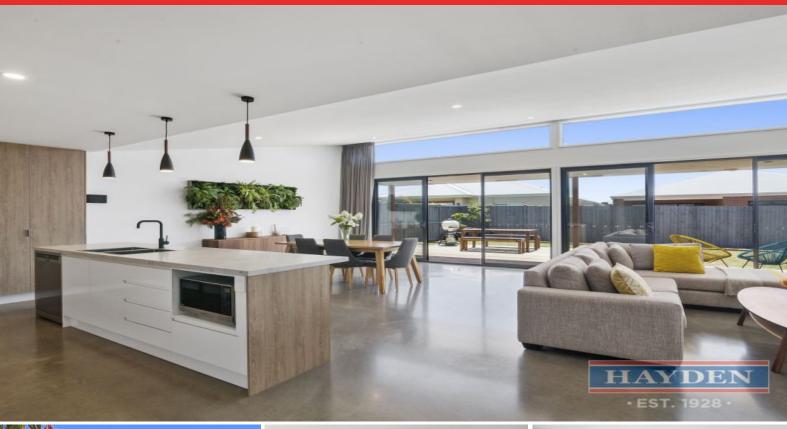

## Stunning New Dennehy Home

Beautifully built and designed to maximise the properties orientation, this new contemporary Dennehy home is simply stunning.

A lovely blackbutt feature wall takes you into the home where you are met with a wide hallway, polished concrete floors and clean lines. The hallway draws you to the centre piece of the home, the main living, kitchen and dining room. This ceiling is raked to create a dramatic backdrop with stunning drapes, double glazed windows and doors that open onto the entertaining area in the north rear yard.