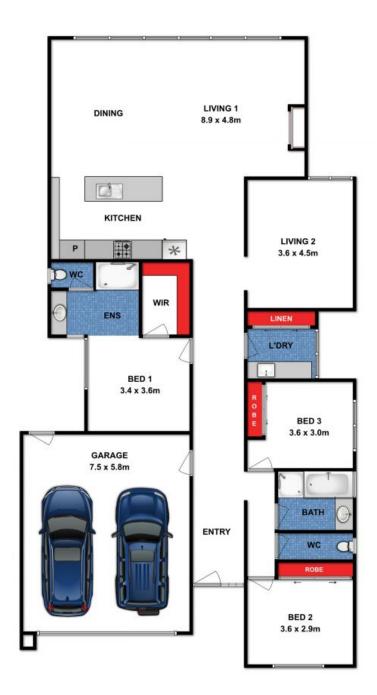

Two good size bedrooms located on the right are carpeted and share a bathroom. On the left the master bedroom is also carpeted and incorporates a walk in robe, en suite with double shower and overlooks a small garden.

The double garage is a great size with plenty of room for storage. Driveway and pathways surrounding the home are all exposed aggregate. The front yard is landscaped with feature stone and shrubs with the emphasis on easy maintenance. The rear yard is perfect for entert

## 35 Tubular Avenue Torquay

While every attempt has been made to ensure the accuracy of the floor plan contained here, measurements are approximate and no responsibility is taken for any errors, omissions or miss-statement. This drawing is for illustrative purposes only and should be used as such by any prospective purchaser. All dimensions stated are approximate and should not be taken as definite.