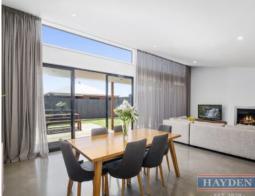

## Stunning New Dennehy Home

Beautifully built and designed to maximise the properties orientation, this new contemporary Dennehy home is simply stunning.

A lovely blackbutt feature wall takes you into the home where you are met with a wide hallway, polished concrete floors and clean lines. The hallway draws you to the centre piece of the home, the main living, kitchen and dining room. This ceiling is raked to create a dramatic backdrop with stunning drapes, double glazed windows and doors that open onto the entertaining area in the north rear yard.