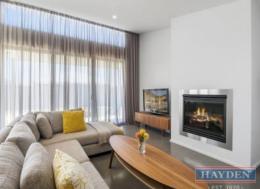

## Stunning New Dennehy Home

Beautifully built and designed to maximise the properties orientation, this new contemporary Dennehy home is simply stunning.

A lovely blackbutt feature wall takes you into the home where you are met with a wide hallway, polished concrete floors and clean lines. The hallway draws you to the centre piece of the home, the main living, kitchen and dining room. This ceiling is raked to create a dramatic backdrop with stunning drapes, double glazed windows and doors that open onto the entertaining area in the north rear yard.