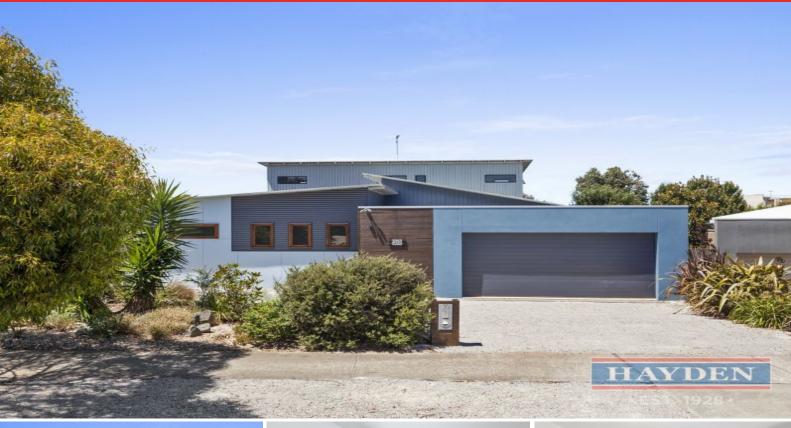

# 10 Beachley Lane TORQUAY, VIC

4

## Light Filled, Spacious Home In Great Location

Split over two levels, this functional home comprises a welcoming large entrance with Tasmanian Oak floors leading through to the open plan kitchen, dining and living. The spacious kitchen has lots of cupboard space, gas stovetop, stainless steel appliances, island bench, glass splashback and stone benchtops throughout.

There are two separate living areas, both carpeted, the larger of the two is centrally located and boasts high ceilings with direct access to the fantastic north facing entertaining deck. Fans and a split system help maintain the perfect temperature year round and large windows and doors flood the home with natural light.

The master bedroom is on the ground level and hosts an impressive WIR, separate toilet and large ensuite with dual vanity and double shower.

 Price:
 \$699,000

 Property Type:
 House

 Land:
 668 m2