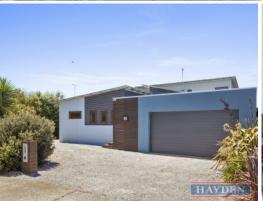

# 10 Beachley Lane TORQUAY, VIC

4

## Light Filled, Spacious Home In Great Location

Split over two levels, this functional home comprises a welcoming large entrance with Tasmanian Oak floors leading through to the open plan kitchen, dining and living. The spacious kitchen has lots of cupboard space, gas stovetop, stainless steel appliances, island bench, glass splashback and stone benchtops throughout.