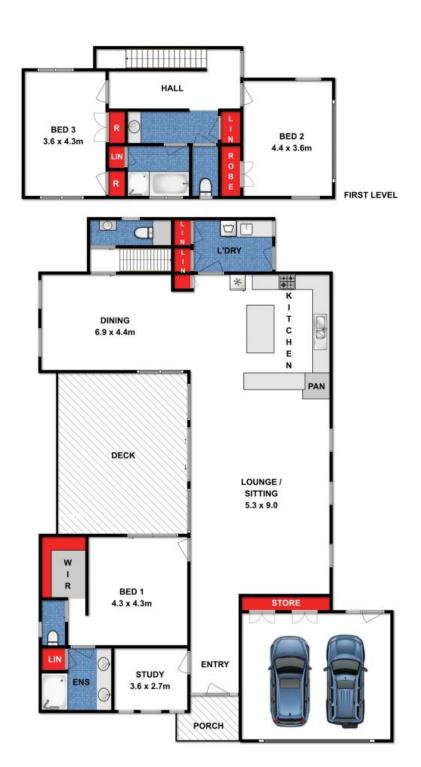

## Light Filled, Spacious Home In Great Location

Split over two levels, this functional home comprises a welcoming large entrance with Tasmanian Oak floors leading through to the open plan kitchen, dining and living. The spacious kitchen has lots of cupboard space, gas stovetop, stainless steel appliances, island bench, glass splashback and stone benchtops throughout.

There are two separate living areas, both carpeted, the larger of the two is centrally located and boasts high ceilings with direct access to the fantastic north facing entertaining deck. Fans and a split system help maintain the perfect temperature year round and large windows and doors flood the home with natural light.

The master bedroom is on the ground level and hosts an impressive WIR, separate toilet and large ensuite with dual vanity and double shower.

 Price:
 \$699,000

 Property Type:
 House

 Land:
 668 m2

## 10 Beachley Lane, Torquay

While every attempt has been made to ensure the accuracy of the floor plan contained here, measurements are approximate and no responsibility is taken for any errors, omissions or miss-statement. This drawing is for illustrative purposes only and should be used as such by any prospective purchaser. All dimensions stated are approximate and should not be taken as definite.