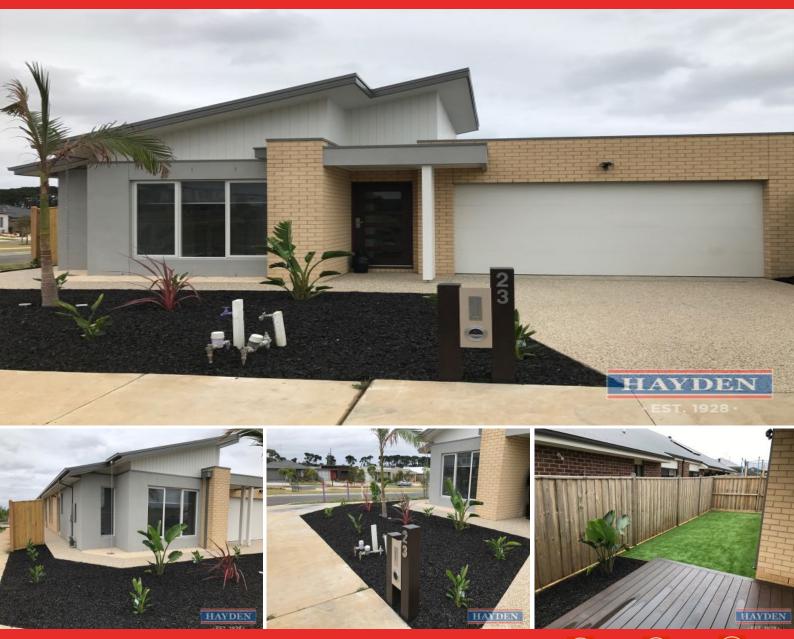

## Brand New Build In Great Location

Situated in the popular Dunes Estate and directly opposite a reserve, this brand new turn key property features four bedrooms, two bathrooms, two living areas and a double lock up garage.

The master bedroom at the front of the home encompasses a large, functional walk in robe, ensuite with double vanity and double shower. The second, central main bathroom with bath and separate toilet services the other three bedrooms, all with built in robes.

The open plan kitchen, living and dining expands onto an undercover outdoor entertaining area, where you are greeted by a low maintenance yard and welcomed glimpses of the ocean in the distance.

Further features include:

- Stone bench tops
- 900mm gas stovetop and electric oven

Price: Contact Agent

**Property Type:** House **Land:** 435 m2