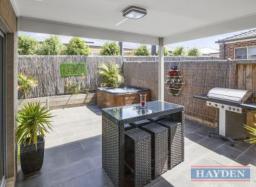

Sliding doors from the open plan kitchen, dining and family rooms lead to a paved outdoor alfresco area which overlooks a low maintenance back yard complete with its own outdoor spa with lockable lid.