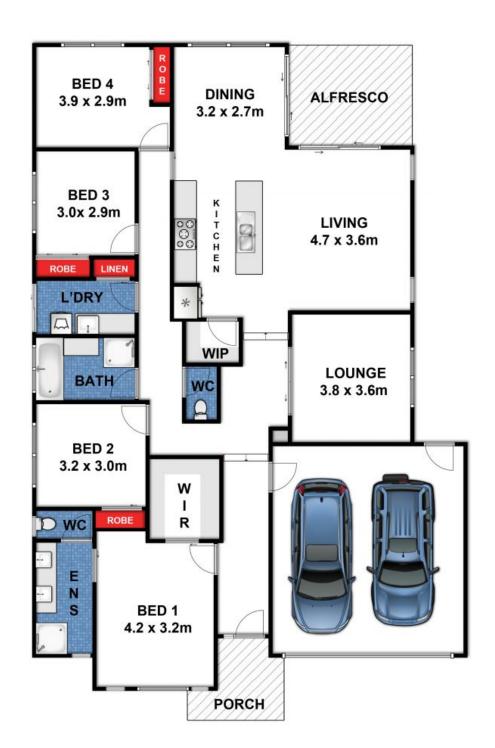

## 96 Merrijig Drive, Torquay

While every attempt has been made to ensure the accuracy of the floor plan contained here, measurements are approximate and no responsibility is taken for any errors, omissions or miss-statement. This drawing is for illustrative purposes only and should be used as such by any prospective purchaser. All dimensions stated are approximate and should not be taken as definite.