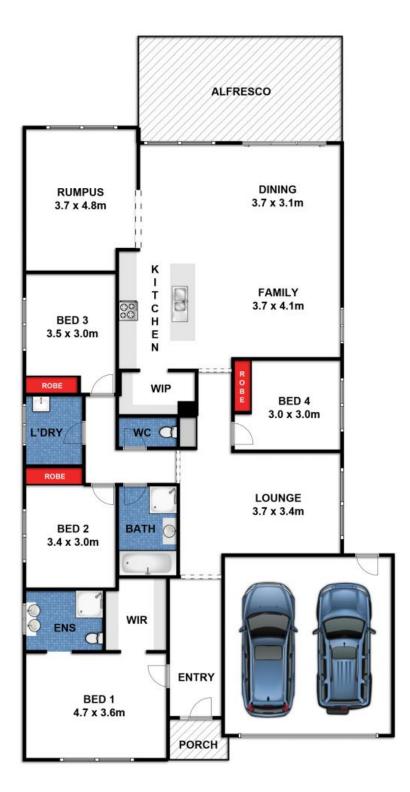

## 3 Swallowtail Drive, Torquay

While every attempt has been made to ensure the accuracy of the floor plan contained here, measurements are approximate and no responsibility is taken for any errors, omissions or miss-statement. This drawing is for illustrative purposes only and should be used as such by any prospective purchaser. All dimensions stated are approximate and should not be taken as definite.