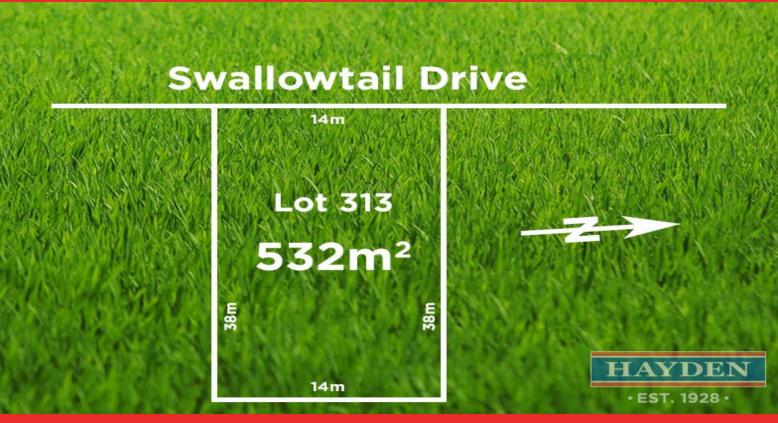

## Titled Land Ready To Build On

Do not miss this rare opportunity to secure a titled block of land in the very popular Zeally Sands Estate Torquay. Ready to build on, the land has a 14m frontage and a depth of 38m, offering the purchaser lots of scope to design their perfect home.

 Price:
 \$340,000

 Property Type:
 Land

 Land:
 532 m2

**HAYDEN** 

Hayden Real Estate -

Torquay samh@hayden.com.au