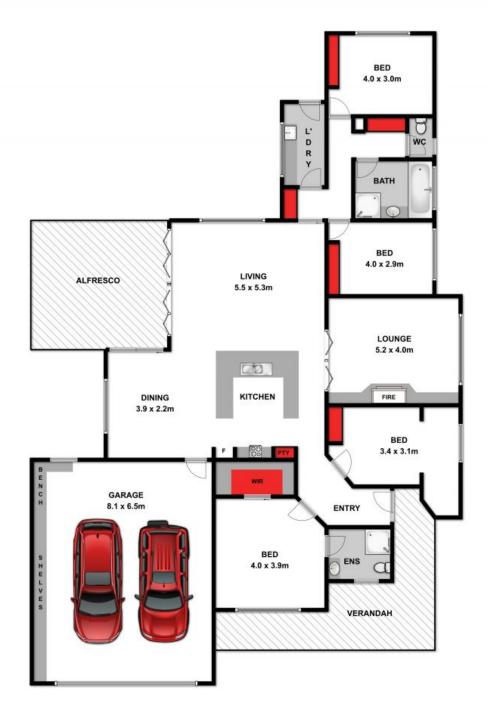

## A Convenient Family Haven

This family home is a true haven, delivering a private and luxurious indoor-outdoor lifestyle and convenience to all the amenities a family needs. Set on a spacious corner block, the floorplan is wrapped by lush gardens and flows to an exquisite alfresco room, with spa, and enchanting backyard with a dining terrace, large shady palms and gorgeous lawn.

A zone-able lounge, with striking open fireplace, buds off the living hub delivering a retreat for quiet time, or extending the open plan footprint for living and entertaining.

The quiet master bedroom sits at the facade near a large and versatile 4th bedroom, currently used as a gym, but ideal as an office or nursery. The ensuite and walk-in robe increase the secluded ambiance in the master bedroom.

## HAYDEN

Hayden Real Estate -

Ocean Grove samh@hayden.com.au

Approx Area 270.3m<sup>2</sup>

Whilst bwrm.com.au has made every attempt to ensure the accuracy of the floor plan contained here, measurements are approximate and no responsibility is taken for any error, omission, or mis-statement. This plan is for illustrative purposes only.

6-10 WESTLEIGH COURT, OCEAN GROVE