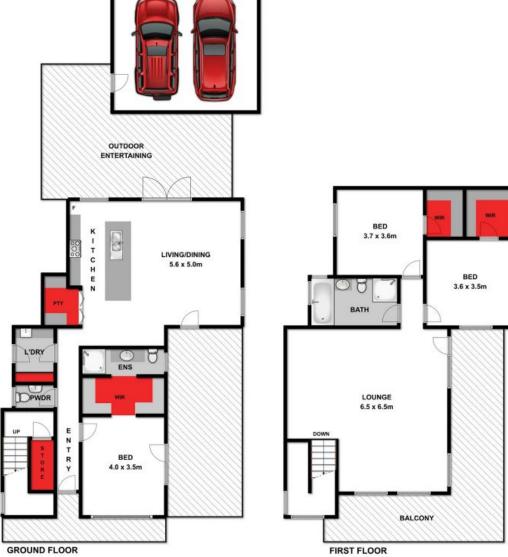

The 3-bedroom, dual living zone floorplan will appeal to downsizers, offering a comfortable indoor-outdoor lifestyle on the lower level, and a zone-able space for guests above. Private outdoor spaces include a deck, scenic balcony and detached double garage with rear laneway access. These provide desirable outdoor options for relaxation and storage.

# **12G SUNSET STRIP, OCEAN GROVE**

Approx Area 327.5m<sup>2</sup> Whilst bwrm.com.au has made every attempt to ensure the accuracy of the floor plan contained here, measurements are approximate and no responsibility is taken for any error, omission, or mis-statement. This plan is for illustrative purposes only.