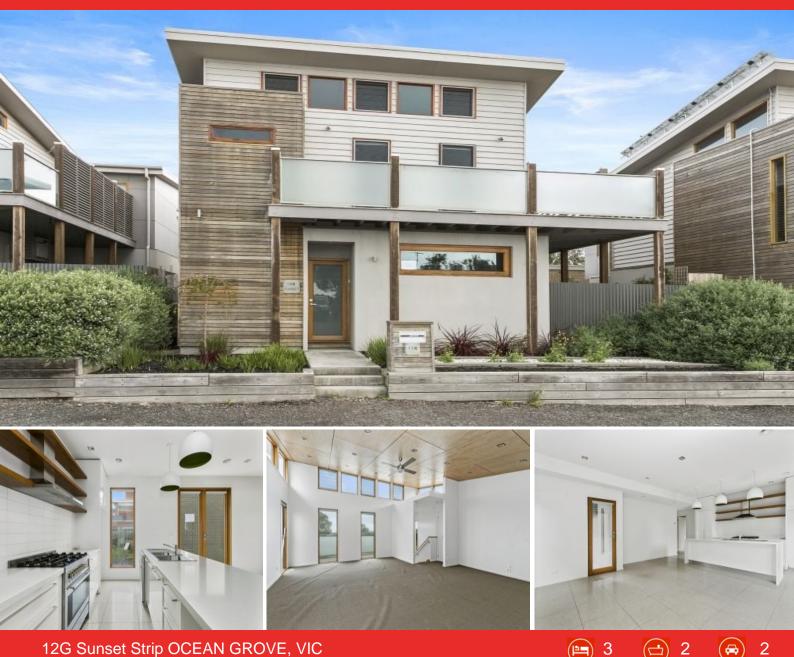

## 12G Sunset Strip OCEAN GROVE, VIC

#### Modern and Private with Ocean Vistas

This contemporary 2-storey home with ocean glimpses is both classy and homely. Set in a convenient spot, close to shops, schools, sporting facilities, and public transport, the quiet position offers a private lifestyle ideal for permanent residency and weekend escapes.

The 3-bedroom, dual living zone floorplan will appeal to downsizers, offering a comfortable indoor-outdoor lifestyle on the lower level, and a zone-able space for guests above. Private outdoor spaces include a deck, scenic balcony and detached double garage with rear laneway access. These provide desirable outdoor options for relaxation and storage.

Indoors, light and space are extenuated with large windows and polished floor tiles. Timber window frames and Caesarstone bench and vanity tops are highlights in the contemporary decor.

Both levels offer spacious living zones. Lower level living features a quality open plan kitchen with walk-in pantry, Blanco freestanding cooker and rangehood and designer lighting. Doors lead to a protected north-west facing deck and private backyard for easy outdoor e